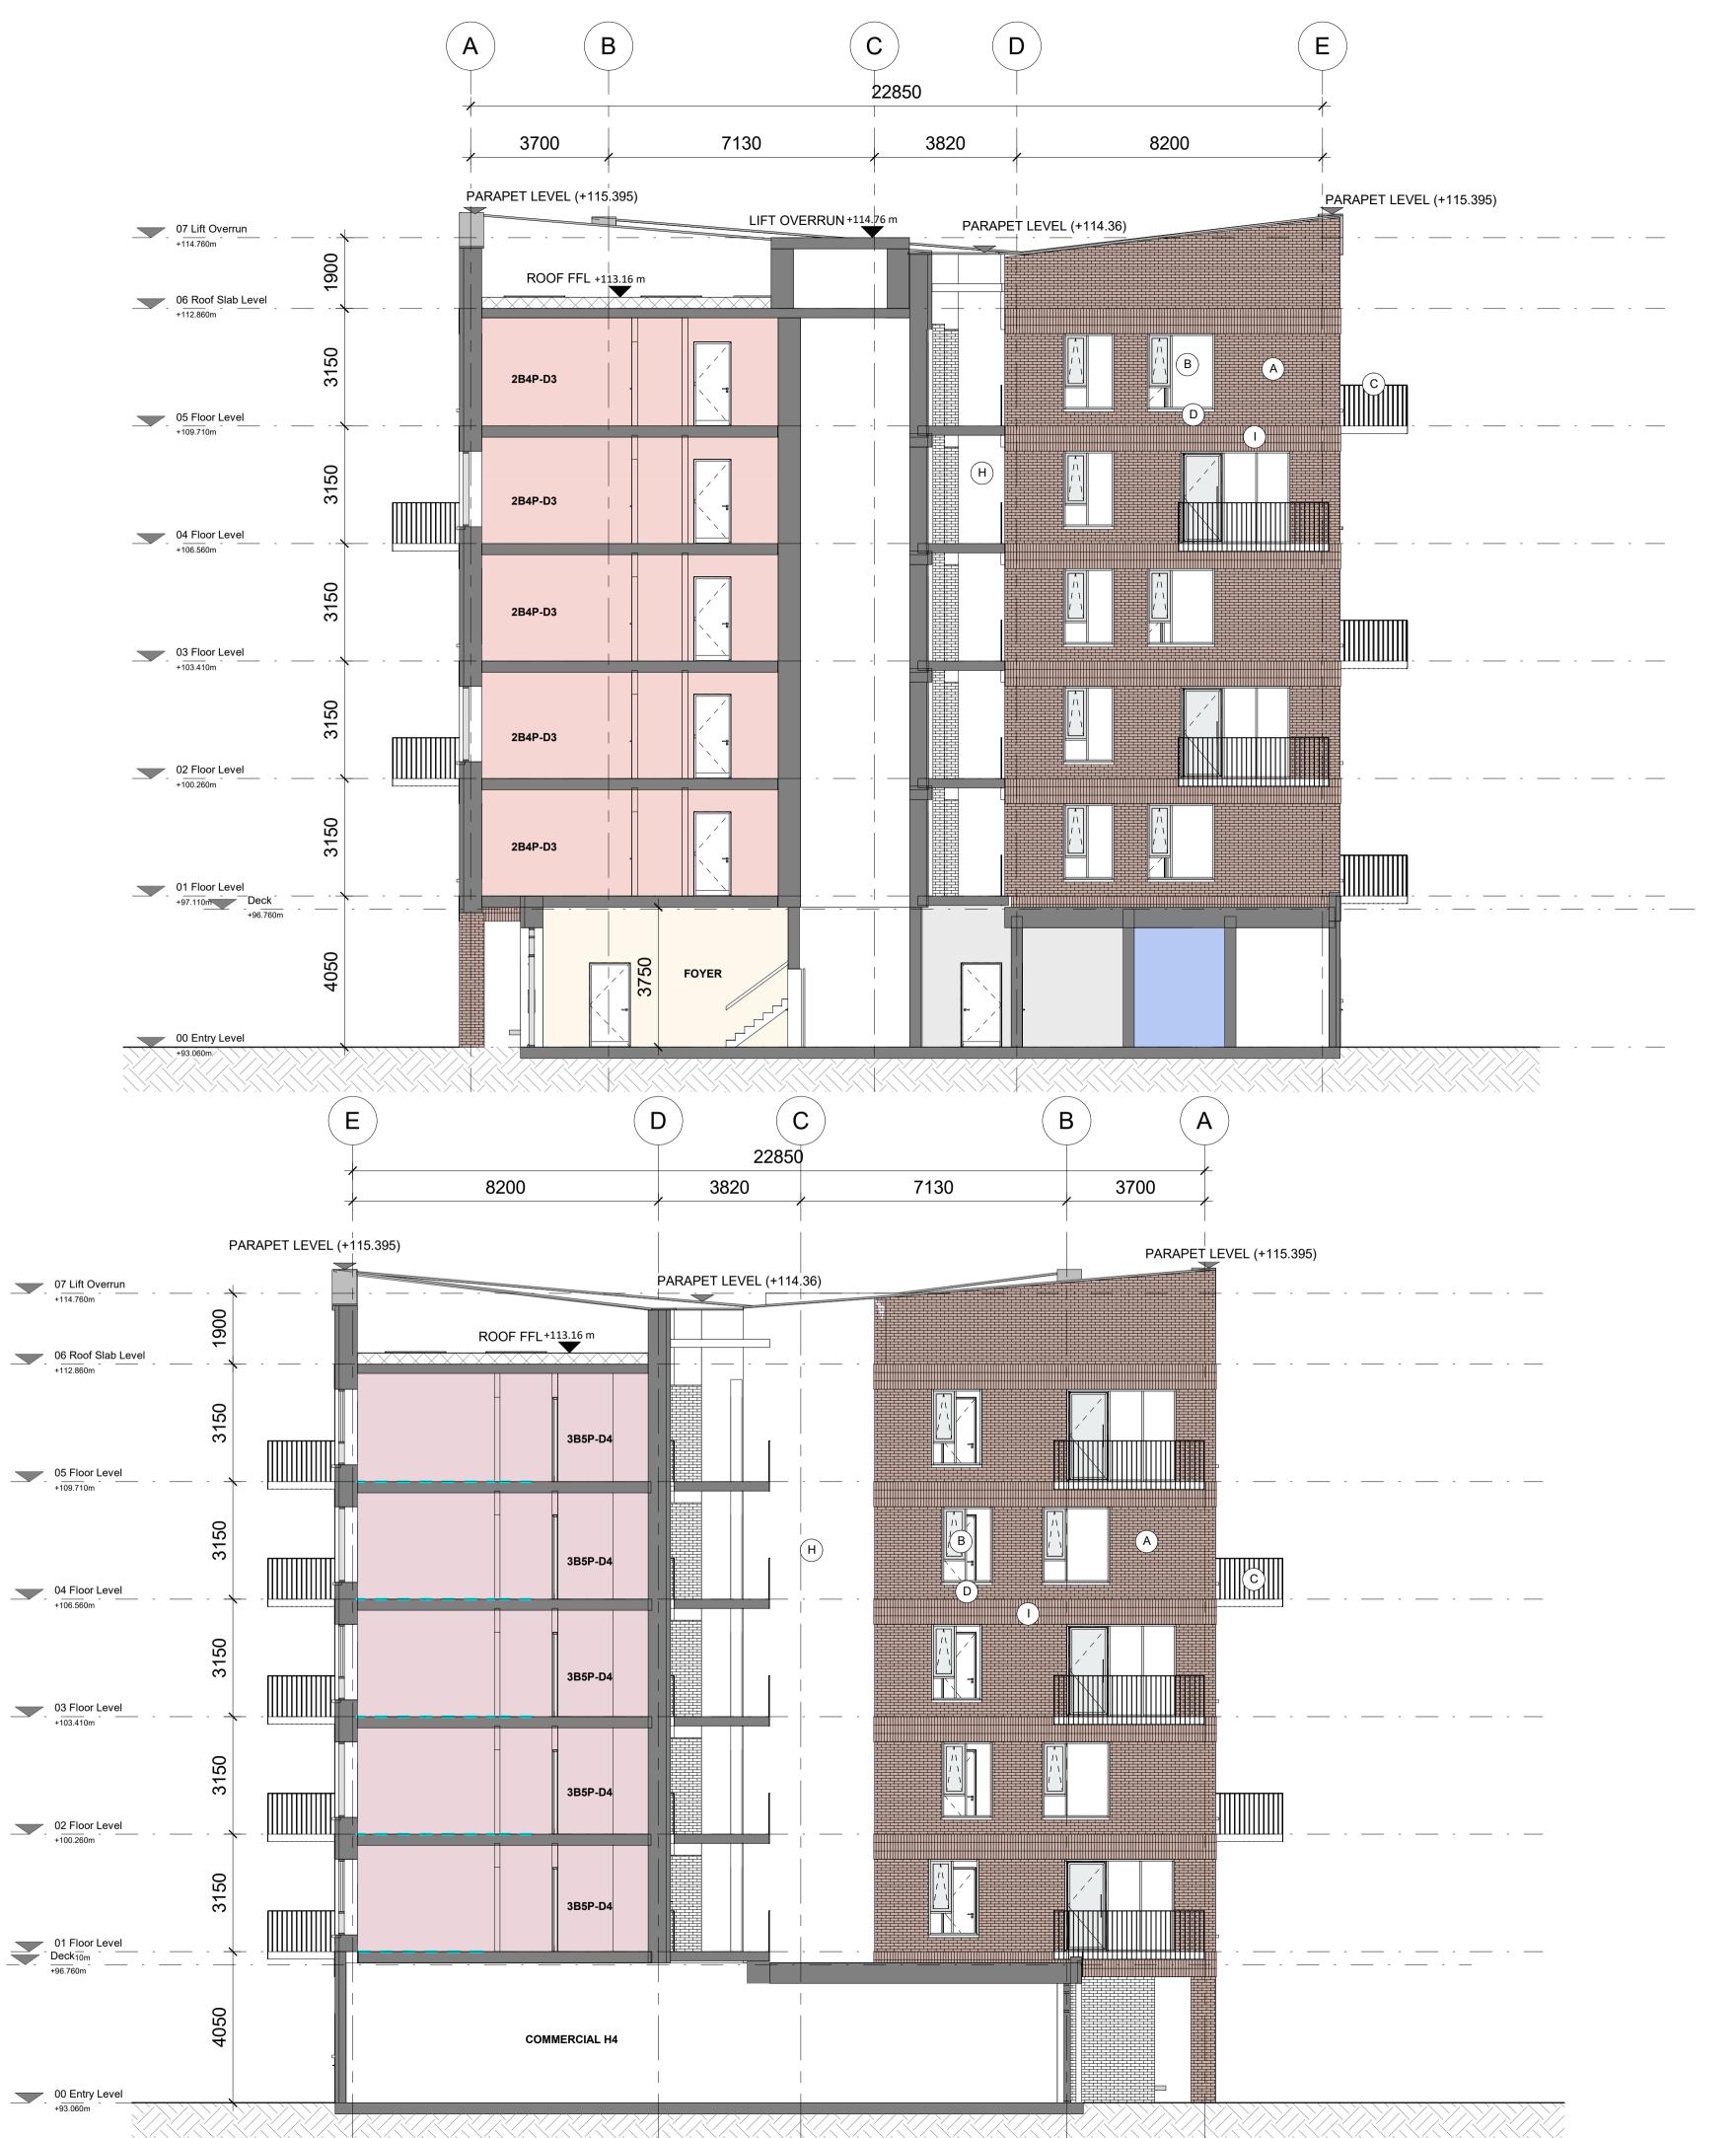

**Section CC** 1 : 100

**Section DD**1: 100

 REV.
 STATUS
 PROJECT NO.
 21088

 P1
 A3
 SCALE
 1:100

 DATE
 May 2022
 DRN ROC
 CHK
 DC

All dimensions to be checked on site. Figured dimensions take preference over scaled dimensions. Any errors or descrepancies to be reported to the Architects. This

USE

2B4P D1 APT

2B4P D2 APT

2B4P D3 APT

3B5P D4 APT

BACK OF HOUSE

COMMUNAL AREAS

**BIKE STORAGE** 

REFUSE STORE

COMMERCIAL H1

COMMERCIAL H2

COMMERCIAL H3

COMMERCIAL H4

MATERIALITY KEY

(B) Aluminium Finished Double Glazed Windows

(A) Selected Brick Finish

C Aluminium Balcony Railing

H Selected Render Finish

PLAN

( I ) Selected Brick Soldier Course

APARTMENT KEY

KEY PLAN

P1 MAY 2022 Planning Submission

Rev. Date Description

STATUS PLANNING

PROJECT Ratoath South SHD

PROJECT ADDRESS Ratoath South, Co. Meath

DWG TITLE APARTMENT BLOCK H SECTIONS-SHEET 2 OF 2

21088-RKD-ZZ-ZZ-DR-A-1215-H

Beo Properties Ltd

D Precast Sills

drawing may not be edited or modified by the recipient.